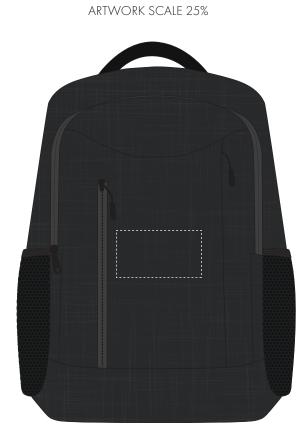

## MADEIRA THREAD REF

Colour 1

Your Ref:

Our Ref:

- Colour 1
- Colour 1
- Colour 1

Product Image for visualisation - colours may vary

The dashed line is to demonstrate print area and will not appear on your printed item

## ARTWORK SCALE 100% Max embroidery area: 90mm x 50mm